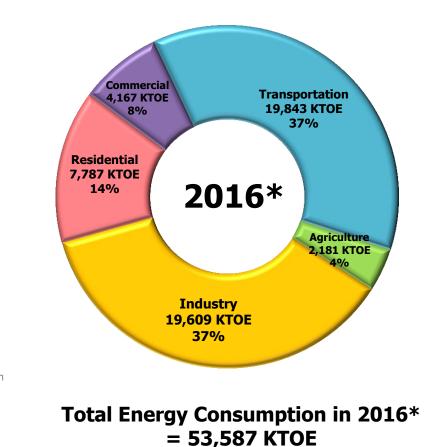

# **Total Energy Consumption**

Share of Total Energy Consumption by Economic Sector in 2016\*

source : DEDE

\* Jan-Aug