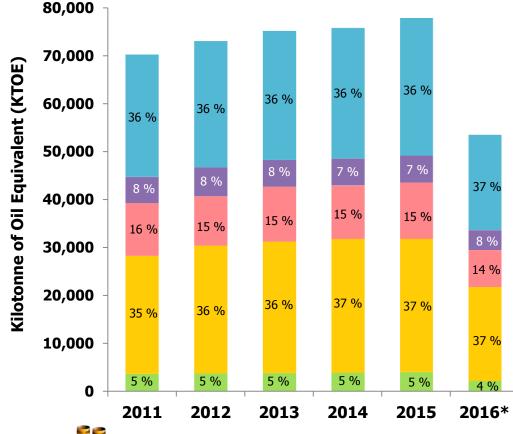

# **Total Energy Consumption**

Share of Total Energy Consumption by Economic Sector in 2016\*

source : DEDE

\* Jan-Aug