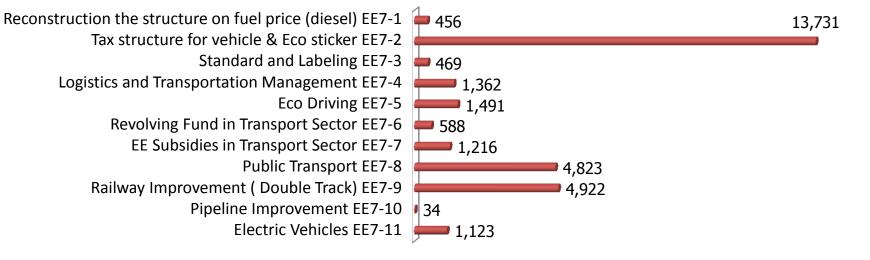

### **EE7 Performance**

Unit : ktoe

| Initiative                                                         | Agency                              | Activities                                                                                                                                                                                                                                                                                                                                                                                       | Target |
|--------------------------------------------------------------------|-------------------------------------|--------------------------------------------------------------------------------------------------------------------------------------------------------------------------------------------------------------------------------------------------------------------------------------------------------------------------------------------------------------------------------------------------|--------|
| EE7-1<br>Reconstruction<br>the structure on<br>fuel price (Diesel) | EPPO                                | Floating Diesel price. Target saving of 9.2 million liters                                                                                                                                                                                                                                                                                                                                       | 456    |
| <text></text>                                                      | OIE and The<br>Excise<br>Department | <ul> <li>Eco Sticker the rate of CO2 and oil consumption (Start on the January 1<sup>st</sup> 2016)</li> <li>Approved 97 company of 2,249 versions Eco Stickers</li> <li>From that date the CO2 emission has decreased</li> <li>Sales on the first tenth month of 2016 passenger car: 266,938 cars pick-up truck and others: 350,221 cars</li> <li>Further information: www.car.go.th</li> </ul> | 13,731 |
| EE7-3<br>Standard and<br>Labeling for tire                         | DEDE and TISI                       | TISI is constructing the driving test circuit and tire<br>testing center, which will be completed in 2018. The<br>study of standard and labeling will be studied after its<br>complete and will be ready by 2020                                                                                                                                                                                 | 469    |

### **EE7** Performance

unit : ktoe

| Initiative                                             | Agency               | Activities                                                                                                                                                                                                                                                                                                                                         | Target |
|--------------------------------------------------------|----------------------|----------------------------------------------------------------------------------------------------------------------------------------------------------------------------------------------------------------------------------------------------------------------------------------------------------------------------------------------------|--------|
| EE7-4<br>Logistics and<br>Transportation<br>Management | DEDE and FTI         | <ul> <li>Transportation management system demonstration<br/>for an efficient logistics management <ul> <li>Train 110 logistics company</li> </ul> </li> <li>Tracking and initiatives to reduce energy<br/>consumption in transport sector <ul> <li>Traffic modeling</li> <li>Create a data base to collect each car mileage</li> </ul> </li> </ul> | 1,362  |
| EE7-5<br>Eco Driving                                   | DEDE, DLT<br>and FTI | <ul> <li>Eco- driving Training         <ul> <li>4 region total of 400 drivers (2 days training)</li> <li>Create a network for training centers</li> <li>In 2018 target 5,000 drivers</li> </ul> </li> </ul>                                                                                                                                        | 1,491  |
| EE7-6<br>Revolving Fund in<br>Transport Sector         | DEDE and FTI         | Under evaluation for a appropriate approach - ESCO for transport sector                                                                                                                                                                                                                                                                            | 588    |

## **EE7** Performance

unit : ktoe Rate: 1 US dollar = 33 Thai Baht

| Initiative                                        | Agency       | Activities                                                                                                                                                             | Target |
|---------------------------------------------------|--------------|------------------------------------------------------------------------------------------------------------------------------------------------------------------------|--------|
| EE7-7<br>Subsidies in<br>Transport Sector         | DEDE and FTI | <ul> <li>In 2016 Encourage to switch to radial tire         <ul> <li>Support 200 companies of 500,000 baht each<br/>(total of 100 million baht)</li> </ul> </li> </ul> | 1,216  |
| EE7-8<br>Public Transport                         | OTP          | <ul> <li>Under construction: Sky train network and<br/>Subway train network</li> <li>Fundamental information about energy saving<br/>evaluation</li> </ul>             | 4,823  |
| EE7-9<br>Railway<br>Improvement<br>(Double Track) | OTP          | <ul> <li>Under construction: Double Track Railway</li> <li>High-Speed Rail</li> </ul>                                                                                  | 4,922  |

### **EE7** Performance

unit : ktoe

| Initiative                          | Agency | Activities                                                                                                                                                                                                                                     | Target |
|-------------------------------------|--------|------------------------------------------------------------------------------------------------------------------------------------------------------------------------------------------------------------------------------------------------|--------|
| EE7-10<br>Pipeline<br>Improvement   | DOEB   | Action plan on transporting oil via pipeline to northern and eastern parts of the country                                                                                                                                                      | 34     |
|                                     |        |                                                                                                                                                                                                                                                |        |
| EE7-11<br>Electric Vehicles<br>(EV) | EPPO   | <ul> <li>Foundation to develop the infrastructure on electric vehicles</li> <li>Development Plan for EV</li> <li>Subsidy for 150 electrical charging stations</li> <li>Encourage tuk tuk to be EV</li> <li>Purchase of 200 EV buses</li> </ul> | 1,123  |
|                                     |        |                                                                                                                                                                                                                                                |        |