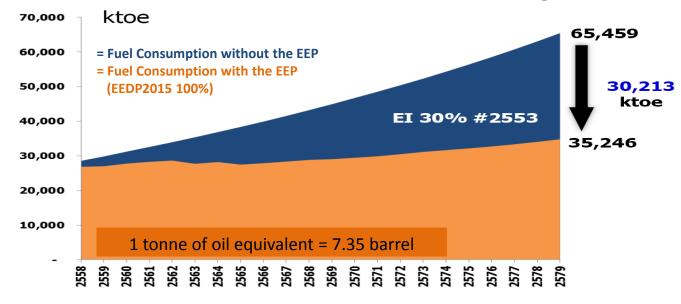

### **Energy Efficiency Plan on Transport Sector Saving Target (2015-2036)**

Target 2015-2036 = 30,213 ktoe

Department of Alternative Energy Development and Efficiency