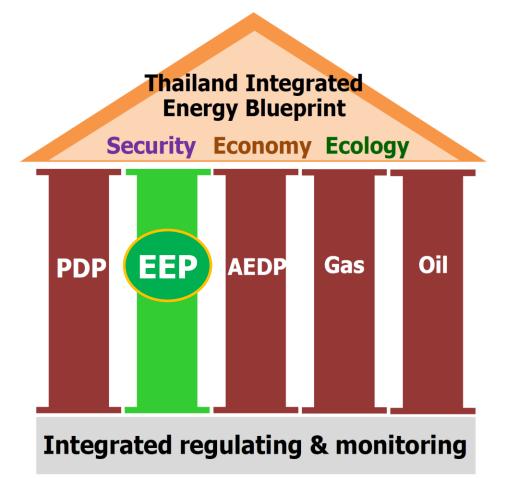

### Integrating 5 Major National Energy Plans

- Based on the same period through long term approach planning (2015-2036)
- Main Focus on Country's Competitiveness & Sustainability

### **Energy Efficiency Plan (2015-2036)**

# **Energy Efficiency Plan**