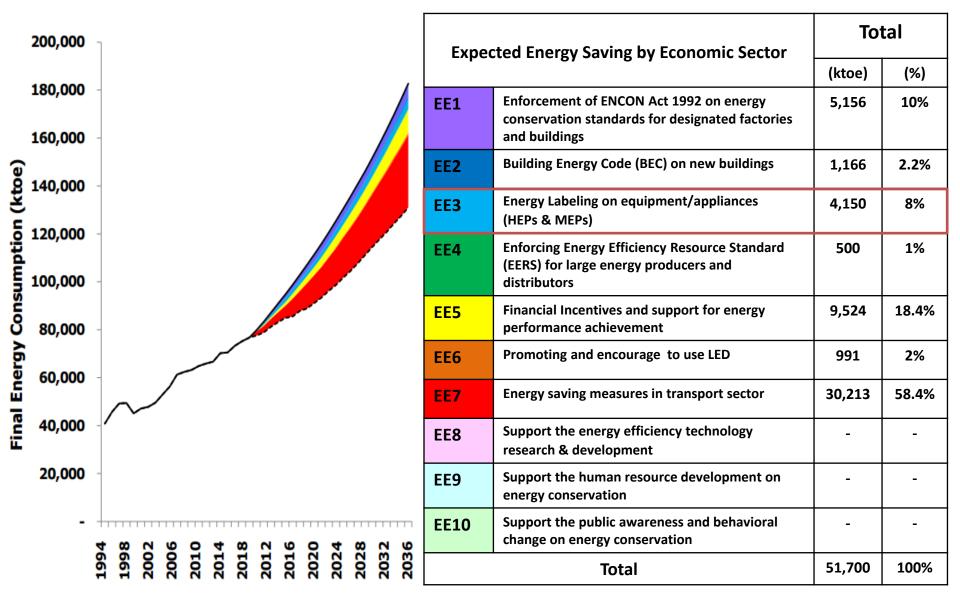

### Summary of EEP 2015 Target by Measures

## **Energy Efficiency in transport sector -EE7**

### **Energy Efficiency Plan on Transport Sector Saving Target (2015-2036)**

Target 2015-2036 = 30,213 ktoe

Department of Alternative Energy Development and Efficiency