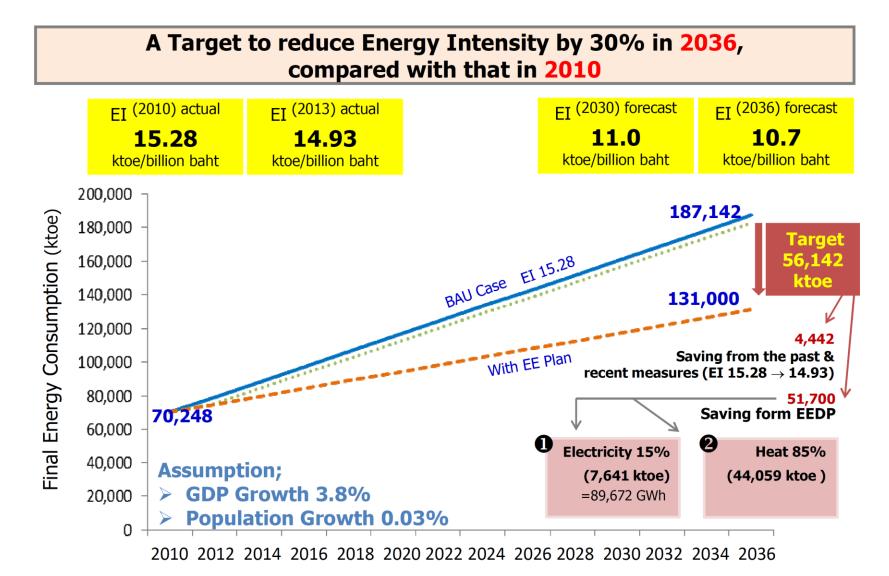

cy Policies in Transport Sector in Thailand



Department of Alternative Energy Development and Efficiency MINISTRY OF ENERGY

## **Borwornpong Sunipasa**

**Department of Alternative Energy Development and Efficiency (DEDE)** 

**Ministry of Energy** 

Workshop of APEC Supporting the Development and Implementation of Low-Emission Development Strategies (LEDs) in Transport Sector Lima, Peru 19-20 September 2017



## **Outlines**





# **Total Energy Consumption**

Share of Total Energy Consumption by Economic Sector in 2016\*







source : DEDE

\* Jan-Aug



### Integrating 5 Major National Energy Plans



- Based on the same period through long term approach planning (2015-2036)
- Main Focus on Country's Competitiveness & Sustainability



### **Energy Efficiency Plan (2015-2036)**





# **Energy Efficiency Plan**

### Summary of EEP 2015 Target by Measures



## **Energy Efficiency in transport sector -EE7**

### **Energy Efficiency Plan on Transport Sector Saving Target (2015-2036)**

Target 2015-2036 = 30,213 ktoe







Department of Alternative Energy Development and Efficiency

### MINISTRY OF ENERGY

### **EE7 Performance**

Unit : ktoe

| Initiative                                                         | Agency                              | Activities